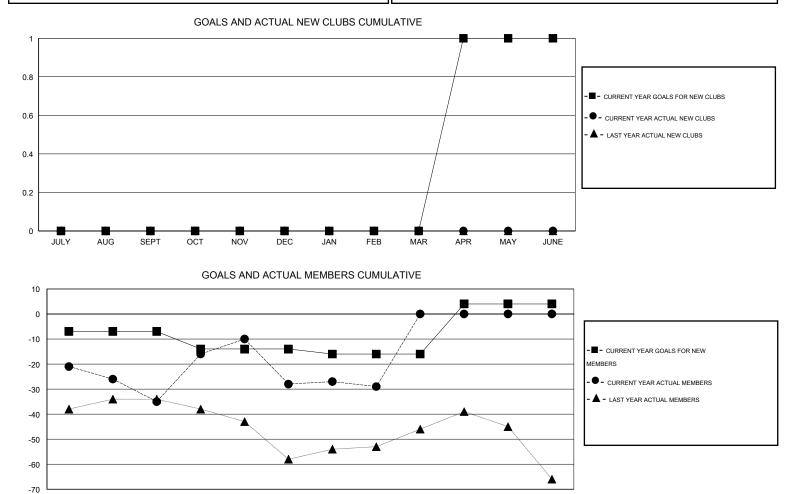

## District 19 C

Results as of: 2/28/2015

| GMT: Gary V   | Vong             | LOCATION WASHINGTON |                  |                  |                       |                    |                                     |                    | GMT CA 1         |  |
|---------------|------------------|---------------------|------------------|------------------|-----------------------|--------------------|-------------------------------------|--------------------|------------------|--|
|               |                  | Clubs               |                  |                  |                       |                    | Members                             |                    |                  |  |
|               | RESU             | LTS FOR 2014-2015   |                  |                  | RESULTS FOR 2014-2015 |                    |                                     |                    |                  |  |
| QUARTER       | NEW CLUB<br>GOAL | NEW CLUBS           | DROPPED<br>CLUBS | NET<br>GAIN/LOSS | QUARTER               | NEW MEMBER<br>GOAL | CHARTER AND<br>NEW MEMBERS<br>ADDED | DROPPED<br>MEMBERS | NET<br>GAIN/LOSS |  |
| JULY/AUG/SEPT | 0                | 0                   | 1                | -1               | JULY/AUG/SEPT         | -7                 | 40                                  | 75                 | -35              |  |
| OCT/NOV/DEC   | 0                | 0                   | 0                | 0                | OCT/NOV/DEC           | -7                 | 46                                  | 39                 | 7                |  |
| JAN/FEB/MAR   | 0                | 0                   | 0                | 0                | JAN/FEB/MAR           | -2                 | 24                                  | 25                 | -1               |  |
| APR/MAY/JUNE  | 1                | 0                   | 0                | 0                | APR/MAY/JUNE          | 20                 | 0                                   | 0                  | 0                |  |